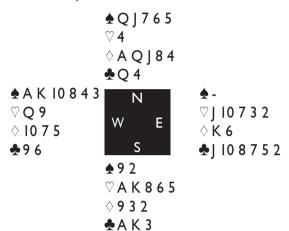

# **MIXED TEAMS - ROUND 4**

On Round 4 of Group A the match between a Latvia/Russian ensemble and a powerful France/USA combination caught my eye. Thanks to Sue Grenside for following the play in the Open Room.

Board I. Dealer North. None Vul.

| West   | North    | East       | South     |
|--------|----------|------------|-----------|
| Rubins | Gitelman | Romanovska | Winestock |
|        | INT      | Dble*      | 2♣*       |
| Pass   | 2♠       | All Pass   |           |

East's double promised a minor suit and South's 2- asked for a major. With only a non vulnerable game at stake South decided not to invite. East led a trump and West won with the king and switched to a club. Declarer won with the ace and played ace of hearts and a heart, soon claiming ten tricks when hearts broke 3-3, +170.

| West    | North    | East     | South    |
|---------|----------|----------|----------|
| Cronier | Khazanov | d'Ovidio | Lebedeva |
|         | INT      | Pass     | 2♣*      |
| Pass    | 2♠       | All Pass |          |

Once again South made no move, so the match started with a flat board. One of my roving reporters spotted Linda Lewis go on with 3\(\Delta\) on the South hand and of course North had an easy raise.

Board 4. Dealer West. All Vul.