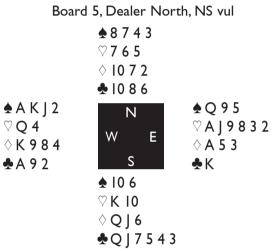

Board 5. Dealer North. N/S Vul. **♠** | 10 8 3 ♡ K 3 2 ♦ A Q 9 8 ♣ 10 2 **♠** 6 5 2 **♠** K Q 9 7 ♥ Q 10 7 6 ♥ A | 8 5 W ♦ J 10 7 6  $\Diamond$  5 4 3 **♣**Q9 🕭 A J **♠** A 4 ♥94

♦ K 2

♣K876543

Igor Khazanov, Russia

| West   | North    | East       | South     |
|--------|----------|------------|-----------|
| Rubins | Gitelman | Romanovska | Winestock |
|        | Pass     | INT        | 3♣        |
| Pass   | 3NT      | Pass       | Pass      |
| Dble   | All Pass |            |           |

Bidding 34 on the South hand can work spectacularly well when partner has the right cards, but that was not the case this time.

East led the queen of spades and declarer won with dummy's ace, came to hand with the queen of diamonds and played a club to the king. When West was able to win with the ace the writing was on the wall, but the defence slipped slightly. West returned a diamond to dummy's king and when declarer then played a spade to the jack East won with the king and played a heart. Even so, it was still a painful down three for -800.

| West     | North    | East     | South    |  |
|----------|----------|----------|----------|--|
| Cronier  | Khazanov | d'Ovidio | Lebedeva |  |
|          | Pass     | I♦       | 2♣       |  |
| $Dble^*$ | Redble   | Pass     | Pass     |  |
| 3♦       | Pass     | 3♡       | All Pass |  |

South led the ace of spades and the critical point of the hand had already been reached at trick two, South has to switch to the king

of diamonds. Given that North's redouble had promised 10-11 points I leave you to judge how easy a play you think that was to find.

When South played a second spade declarer won, played a club to the jack and ran the queen of hearts. The trump break meant nine easy tricks, +140, but a big swing for the all European squad.

Board 6. Dealer East. E/W Vul.