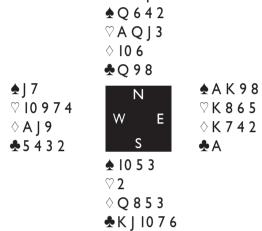

# THE SUNDAY SWISS, ROUND I

by Jos Jacobs

One of the most interesting confrontations in Sunday morning's first round of the Swiss certainly was the match between Welland and Kowalski: one of the favourite US teams against a strong Polish-Russian combination. As a result of the two teams' performances on Saturday they would meet at table 5.

Board I was an easy slam, and the boards 2 and 3 turned out to be easy enough pushes at 3NT except for a nice little squeeze that earned Bobby Levin an overtrick in one of them.

On board 4, the action started:

#### Open Room:

| West      | North     | East      | South   |
|-----------|-----------|-----------|---------|
| Rosenberg | Tuszynski | Rosenberg | Sarniak |
| ♣         | I 🏚       | Dble      | Pass    |
| 4♡        | All Pass  |           |         |

After the straightforward approach by East over I♠ slam was out of sight when West, with his unpromising 4-4-4-1 distribution, did not think of any other bid than 4%.

#### **Closed Room:**

| West      | North    | East   | South  |
|-----------|----------|--------|--------|
| Rosenblum | Levin    | Panina | Henner |
| ♣         | I♠       | 2♡     | Pass   |
| 6♡        | All Pass |        |        |

Ah the other table, Michael Rosenblum was more inspired. When he heard a voluntarily bid 2% from his partner, he raised to slam without investigating any further. Right he was, though it took Larisa Panina some time to start tackling the clubs by leading to the