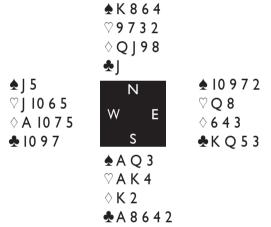

Board 5. Dealer North. N/S Vul. **♠** | 10 8 3 ♡ K 3 2 ♦ A Q 9 8 ♣ 10 2 **♠** 6 5 2 **♠** K Q 9 7 ♥ Q 10 7 6 ♥ A | 8 5 W ♦ J 10 7 6  $\Diamond$  5 4 3 **♣**Q9 🕭 A J **♠** A 4 ♥94

♦ K 2

♣K876543

Igor Khazanov, Russia