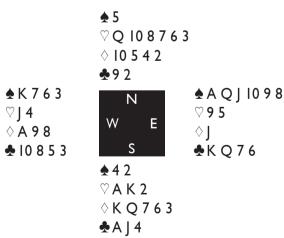

On the next board, an instance of non-concentration by Demirbai hit the jackpot:

Board 6. Dealer East. E/W Vul. **♠** K 5 ♡ 10 7 2 ♦ A K 4 2 **♣**A984 **★**763 **♠** A 10 4 2 ♥ Q 4 ♥ A 9 8 6 W Ε ♦ Q J 8 ♦ 9 7 5 3 S **♣**] 10 7 5 3 **♣**6 **♠**QJ98 ♡ K J 5 3 ♦ 10 6 **♣**K Q 2

#### **Open Room:**

| West     | North    | East     | South  |
|----------|----------|----------|--------|
| Bertens  | Demirbai | Van Zwol | Tokcan |
|          |          | Pass     | ♣      |
| Pass     | I ♦      | Pass     | INT    |
| All Pass |          |          |        |

During the play of this hand, Demirbai never stopped saying sorry to his opponents, but it was in fact his partner who exploited the situation. With not quite perfect defence Tokcan made nine tricks for +150 to her side.

#### **Closed Room:**

| West  | North   | East     | South  |
|-------|---------|----------|--------|
| Uysal | Verhees | Babac    | Simons |
|       |         | Pass     | ♣      |
| Pass  | 2♣      | Pass     | 2NT    |
| Pass  | 3NT     | All Pass |        |

On a diamond lead, declarer was never in with a serious chance to make her contract. It seems as if she would have needed to guess correctly in both majors. When she did not, one down was the result and Tokcan chalked up another 5 IMPs to halve the earlier deficit.