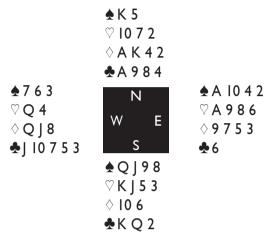

Board 5. Dealer North. N/S Vul. **♠** | 10 8 3 ♡ K 3 2 ♦ A Q 9 8 ♣ 10 2 **♠** 6 5 2 **♠** K Q 9 7 ♥ Q 10 7 6 ♥ A | 8 5 W ♦ J 10 7 6  $\Diamond$  5 4 3 **♣**Q9 🕭 A J **♠** A 4 ♥94

♦ K 2

♣K876543

Igor Khazanov, Russia

| West   | North    | East       | South     |
|--------|----------|------------|-----------|
| Rubins | Gitelman | Romanovska | Winestock |
|        | Pass     | INT        | 3♣        |
| Pass   | 3NT      | Pass       | Pass      |
| Dble   | All Pass |            |           |

Bidding 34 on the South hand can work spectacularly well when partner has the right cards, but that was not the case this time.

East led the queen of spades and declarer won with dummy's ace, came to hand with the queen of diamonds and played a club to the king. When West was able to win with the ace the writing was on the wall, but the defence slipped slightly. West returned a diamond to dummy's king and when declarer then played a spade to the jack East won with the king and played a heart. Even so, it was still a painful down three for -800.