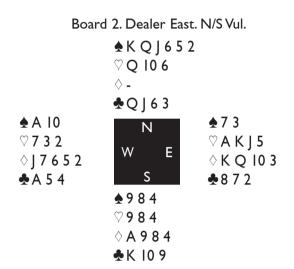

# **DAY TWO - THE SWISS**

The table I chose to watch for round I was where Meckstroth and Disa Eythorsdottir (Disa from now on, to save margins and trees) were taking on the Gromovs. IMP swings were few and far between - one swing to Gromov on a slam bid by Disa down on a finesse, and one game made by Meckstroth not bid in the other room. This was the other swing in the match:

Deal I, Dealer North, Love all.

• O 10 9 8 3

|                        |                          | South   |
|------------------------|--------------------------|---------|
| Gromov                 | Disa                     | Gromova |
| 2 <b>♠</b><br>All Pass | 3◊                       | 4♠      |
|                        | Gromov<br>2♠<br>All Pass | 2♠ 3♦   |