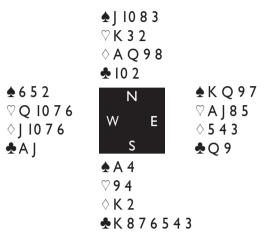

Board 5. Dealer North. N/S Vul. **♠** | 10 8 3 ♡ K 3 2 ♦ A Q 9 8 ♣ 10 2 **♠** 6 5 2 **♠** K Q 9 7 ♥ Q 10 7 6 ♥ A | 8 5 W ♦ J 10 7 6  $\Diamond$  5 4 3 **♣**Q9 🕭 A J **♠** A 4 ♥94

♦ K 2

♣K876543

Igor Khazanov, Russia

| West   | North    | East       | South     |
|--------|----------|------------|-----------|
| Rubins | Gitelman | Romanovska | Winestock |
|        | Pass     | INT        | 3♣        |
| Pass   | 3NT      | Pass       | Pass      |
| Dble   | All Pass |            |           |

Bidding 34 on the South hand can work spectacularly well when partner has the right cards, but that was not the case this time.

East led the queen of spades and declarer won with dummy's ace, came to hand with the queen of diamonds and played a club to the king. When West was able to win with the ace the writing was on the wall, but the defence slipped slightly. West returned a diamond to dummy's king and when declarer then played a spade to the jack East won with the king and played a heart. Even so, it was still a painful down three for -800.

| West     | North    | East     | South    |  |
|----------|----------|----------|----------|--|
| Cronier  | Khazanov | d'Ovidio | Lebedeva |  |
|          | Pass     | I♦       | 2♣       |  |
| $Dble^*$ | Redble   | Pass     | Pass     |  |
| 3♦       | Pass     | 3♡       | All Pass |  |

South led the ace of spades and the critical point of the hand had already been reached at trick two, South has to switch to the king

of diamonds. Given that North's redouble had promised 10-11 points I leave you to judge how easy a play you think that was to find.

When South played a second spade declarer won, played a club to the jack and ran the queen of hearts. The trump break meant nine easy tricks, +140, but a big swing for the all European squad.

Board 6. Dealer East. E/W Vul.