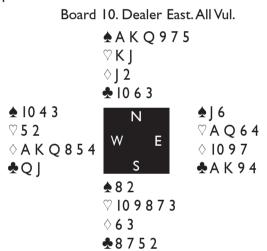

Board 10. Dealer East. All Vul.

| West   | North    | East       | South     |
|--------|----------|------------|-----------|
| Rubins | Gitelman | Romanovska | Winestock |
|        |          | INT        | Pass      |
| 3NT    | Dble     | All Pass   |           |

Facing a 12-15 notrump West's direct jump to game was a reasonable gamble, but passing the double was not. South led the eight of spades and North took his tricks, down two, -500.

| West       | North    | East     | South    |
|------------|----------|----------|----------|
| Cronier    | Khazanov | d'Ovideo | Lebedeva |
|            |          | ♣        | Pass     |
| 1♦         | I ♠      | Pass     | Pass     |
| $Dble^*$   | Redble   | Pass     | Pass     |
| 2♠*        | Dble     | Pass     | Pass     |
| 3♦         | Pass     | 3♡       | Pass     |
| <b>4</b> ♦ | Pass     | 5◊       | All Pass |

That was a fine effort by East/West, reaching the game that would only have failed if South had held the jack of diamonds. North started with three rounds of spades, giving declarer an anxious moment, but when South could not overruff the ten he claimed, +600.