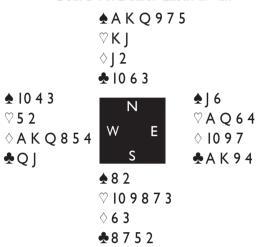

# **DAY TWO - THE SWISS**

The table I chose to watch for round I was where Meckstroth and Disa Eythorsdottir (Disa from now on, to save margins and trees) were taking on the Gromovs. IMP swings were few and far between - one swing to Gromov on a slam bid by Disa down on a finesse, and one game made by Meckstroth not bid in the other room. This was the other swing in the match:

Deal I, Dealer North, Love all.

• O 10 9 8 3

|                        |                          | South   |
|------------------------|--------------------------|---------|
| Gromov                 | Disa                     | Gromova |
| 2 <b>♠</b><br>All Pass | 3◊                       | 4♠      |
|                        | Gromov<br>2♠<br>All Pass | 2♠ 3♦   |

| West       | North    | East        | South    |
|------------|----------|-------------|----------|
| Zmudzinski | Jacobus  | Szczepanska | O'Rourke |
|            | Pass     | 1◊          | I♠       |
| Dble       | 4♠       | Pass        | Pass     |
| Dble       | Pass     | 5♡          | Pass     |
| 6♡         | All Pass |             |          |

Zmudzinski's double of I♠ was based on the fact that they play negative free bids so a call of 2♥ would not have been forcing. After his second double, Szczepanska's 5♥ call marked her with short spades and 6-4 hand pattern so Adam awarded her a sixth heart.

In the other room Disa's decision to pass 4♠ might have worked if the minors had been

Dessy Popova, Bulgaria

slightly differently divided but not today (I fancy a call of 4NT, planning to correct  $5 \frac{1}{2}$  to  $5 \diamondsuit$ , myself, to show the 6-4 pattern. That would have also got her side to  $6 \heartsuit$ .

She led the  $\lozenge K$  and Meckstroth won and switched to the  $\image A$  and another heart. Now Gromov ruffed and drew trumps, then in this ending led a low club up:

When Disa played low, Gromov put in the nine. Meckstroth won his ten and cashed the A to return a club. Gromov now conceded down three; but had he won the K and crossed to hand with a trump to exit with the fourth club, he could have achieved a second endplay to limit his losses to down two. No matter; it was still a 10 IMP gain, to give his team a victory by 9 IMPs.