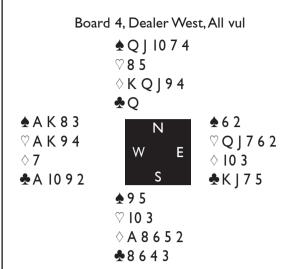

Once again South made no move, so the match started with a flat board. One of my roving reporters spotted Linda Lewis go on with 3\(\Delta\) on the South hand and of course North had an easy raise.

Board 4. Dealer West. All Vul.

| West     | North    | East       | South     |
|----------|----------|------------|-----------|
| Rubins   | Gitelman | Romanovska | Winestock |
| Pass     | Pass     | I 🏚        | Dble      |
| 2♡*      | 3♡       | 4♠         | Dble      |
| All Page |          |            |           |

Two Hearts promised a good raise, so it was easy for East to bid  $4 \spadesuit$ . Notice also how North showed his hand type by bidding  $3 \heartsuit$  rather than doubling the artificial bid.

There was nothing to the play, declarer finishing one down, -200.

| West     | North    | East     | South    |
|----------|----------|----------|----------|
| Cronier  | Khazanov | d'Ovidio | Lebedeva |
| Pass     | Pass     | I 🏚      | 2◊       |
| 2♠       | Pass     | 4♠       | Dble     |
| All Pass |          |          |          |

South approached the hand in a different way - although for my money the double chosen at the other table is the better choice - so North was never involved. When East bid game South expressed her opinion so we had another flat board.