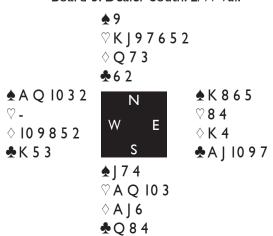

Board 5. Dealer North. N/S Vul. **♠** | 10 8 3 ♡ K 3 2 ♦ A Q 9 8 ♣ 10 2 **♠** 6 5 2 **♠** K Q 9 7 ♥ Q 10 7 6 ♥ A | 8 5 W ♦ J 10 7 6  $\Diamond$  5 4 3 **♣**Q9 🕭 A J **♠** A 4 ♥94

♦ K 2

♣K876543

Igor Khazanov, Russia

| West   | North    | East       | South     |
|--------|----------|------------|-----------|
| Rubins | Gitelman | Romanovska | Winestock |
|        | Pass     | INT        | 3♣        |
| Pass   | 3NT      | Pass       | Pass      |
| Dble   | All Pass |            |           |

Bidding 34 on the South hand can work spectacularly well when partner has the right cards, but that was not the case this time.

East led the queen of spades and declarer won with dummy's ace, came to hand with the queen of diamonds and played a club to the king. When West was able to win with the ace the writing was on the wall, but the defence slipped slightly. West returned a diamond to dummy's king and when declarer then played a spade to the jack East won with the king and played a heart. Even so, it was still a painful down three for -800.

| West     | North    | East     | South    |  |
|----------|----------|----------|----------|--|
| Cronier  | Khazanov | d'Ovidio | Lebedeva |  |
|          | Pass     | I♦       | 2♣       |  |
| $Dble^*$ | Redble   | Pass     | Pass     |  |
| 3♦       | Pass     | 3♡       | All Pass |  |

South led the ace of spades and the critical point of the hand had already been reached at trick two, South has to switch to the king

of diamonds. Given that North's redouble had promised 10-11 points I leave you to judge how easy a play you think that was to find.

When South played a second spade declarer won, played a club to the jack and ran the queen of hearts. The trump break meant nine easy tricks, +140, but a big swing for the all European squad.

Board 6. Dealer East. E/W Vul.