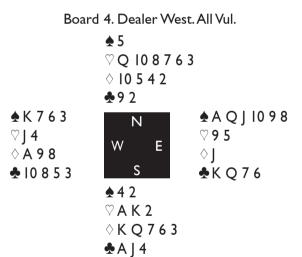

Once again South made no move, so the match started with a flat board. One of my roving reporters spotted Linda Lewis go on with 3\(\Delta\) on the South hand and of course North had an easy raise.

Board 4. Dealer West. All Vul.

| West     | North    | East       | South     |
|----------|----------|------------|-----------|
| Rubins   | Gitelman | Romanovska | Winestock |
| Pass     | Pass     | I 🏚        | Dble      |
| 2♡*      | 3♡       | 4♠         | Dble      |
| All Page |          |            |           |

Two Hearts promised a good raise, so it was easy for East to bid  $4 \spadesuit$ . Notice also how North showed his hand type by bidding  $3 \heartsuit$  rather than doubling the artificial bid.

There was nothing to the play, declarer finishing one down, -200.

| West     | North    | East     | South    |
|----------|----------|----------|----------|
| Cronier  | Khazanov | d'Ovidio | Lebedeva |
| Pass     | Pass     | I 🏚      | 2◊       |
| 2♠       | Pass     | 4♠       | Dble     |
| All Pass |          |          |          |

South approached the hand in a different way - although for my money the double chosen at the other table is the better choice - so North was never involved. When East bid game South expressed her opinion so we had another flat board.