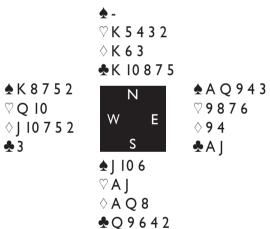

Half of the boards were played and Gitelman & co were still in the lead; 5 to 0. Then came:

Sheri Winestock, USA

Board 6, Dealer East, EW vul **♠** | 3 ♡ K 4 ♦ 9 ♣Q J 10 9 8 6 5 3 **★**982 ♠ 10 7 6 4 ♡ 10 8 5 3 ♥ A Q J 7 ♦ A K 7 3 ♦ Q J 8 ♣A 4 **♣**K 7 **♠** A K Q 5 ♥962  $\Diamond$  10 6 5 4 2 **♣** 2

| West       | North    | East         | South    |  |
|------------|----------|--------------|----------|--|
| Gitelman   | Voldoire | Winestock    | Peyrot   |  |
|            |          | 1♦           | Pass     |  |
| I          | 4♣       | Pass         | 5♣       |  |
| Dble       | Pass     | 5♡           | Dble     |  |
| All Pass   |          |              |          |  |
|            |          |              |          |  |
| West       | North    | East         | South    |  |
| Lesniewski | Cronier  | Harasimowicz | d'Ovidio |  |
|            |          | ♣            | Pass     |  |
| I          | 4♣       | All Pass     |          |  |
|            |          |              |          |  |

Both North players put maximum pressure on East/West with a smart 4-bid. Philippe Cronier was left to play there and when the defence 'forgot' to attack the heart suit, declarer's hearts were pitched on the spades: contract just made.

There were more fireworks at the other table, where Nadine Peyrot took an immediate sacrifice. Sheri Winestock was warned not to continue the auction, but when she did the punishment came. North led his singleton diamond and Fred Gitelman didn't want to gamble with a heart finesse, so he cashed the ace of hearts instead to avoid threatening diamond ruffs, and he was two down: -500 and 9 IMPs to Harasiimowicz .