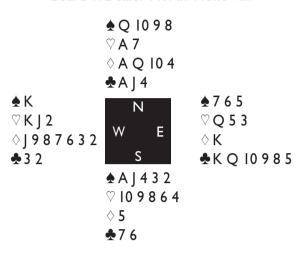

The Turks started off with a miserable misunderstanding on board I which cost them a non-vulnerable game swing straight away:

Board I. Dealer North. None Vul. **♦** O 10 9 8 ♡ A 7 ♦ A Q 10 4 **♣** A J 4 **♠**765 ♡ K J 2 ♥ Q 5 3 ♦ J 9 8 7 6 3 2  $\Diamond$  K

♠KQ10985

**Open Room:** 

ΦK

**♣**32

| West    | North    | East     | South  |
|---------|----------|----------|--------|
| Bertens | Demirbai | Van Zwol | Tokcan |
|         | INT      | Pass     | 4♣     |
| Pass    | 4NT      | Pass     | 5♣     |
| Pass    | 5♦       | Pass     | 5♡     |
| Pass    | 5NT      | All Pass |        |

**♠** A J 4 3 2

♦ 5

**♣**76

♡ 10 9 8 6 4

4 was intended to show a weakish hand with both majors, but North was not on the same wavelength. He took it as Gerber and started showing his three aces. Over 54, again North was quite unsure what it might mean, as it took him a lot of time to produce 5♦. When Tokcan next bid 5♥, Demirbai was completely lost. After another very long thought, he gave up and signed off in 5NT, which Bertens was kind enough not to double. As it went down three this friendly gesture only cost his side 3 IMP's when his teammates duly reached game in the replay:

#### **Closed Room:**

| West     | North   | East  | South  |
|----------|---------|-------|--------|
| Uysal    | Verhees | Babac | Simons |
|          | INT     | Pass  | 2♣     |
| 2♦       | Dble    | Pass  | 2♡     |
| Pass     | 3♠      | Pass  | 4♠     |
| All Pass |         |       |        |

Babac led the  $\clubsuit K$  rather than her blank  $\lozenge K$ 

Wietske van Zwol, The Netherlands

in partner's suit. Verhees won the A and next played the AQ. When East followed suit low, seemingly showing no interest, he almost effortlessly called for dummy's ace and thus brought down the singleton ♠K to secure his contract. His next move was sort of an anticlimax, however: he led a low diamond to the queen, this time losing to yet another blank king. With a club and a heart as his other losers, ten tricks were his at the end for a score of 420 and a swing of 11 IMPs.