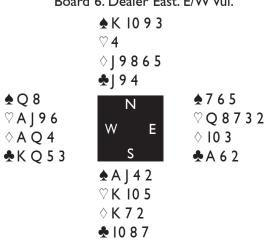

Board 5. Dealer North. N/S Vul. **♠** | 10 8 3 ♡ K 3 2 ♦ A Q 9 8 ♣ 10 2 **♠** 6 5 2 **♠** K Q 9 7 ♥ Q 10 7 6 ♥ A | 8 5 W ♦ J 10 7 6  $\Diamond$  5 4 3 **♣**Q9 🕭 A J **♠** A 4 ♥94

♦ K 2

♣K876543

Igor Khazanov, Russia

| West   | North    | East       | South     |
|--------|----------|------------|-----------|
| Rubins | Gitelman | Romanovska | Winestock |
|        | Pass     | INT        | 3♣        |
| Pass   | 3NT      | Pass       | Pass      |
| Dble   | All Pass |            |           |

Bidding 34 on the South hand can work spectacularly well when partner has the right cards, but that was not the case this time.

East led the queen of spades and declarer won with dummy's ace, came to hand with the queen of diamonds and played a club to the king. When West was able to win with the ace the writing was on the wall, but the defence slipped slightly. West returned a diamond to dummy's king and when declarer then played a spade to the jack East won with the king and played a heart. Even so, it was still a painful down three for -800.

| West     | North    | East     | South    |  |
|----------|----------|----------|----------|--|
| Cronier  | Khazanov | d'Ovidio | Lebedeva |  |
|          | Pass     | I♦       | 2♣       |  |
| $Dble^*$ | Redble   | Pass     | Pass     |  |
| 3♦       | Pass     | 3♡       | All Pass |  |

South led the ace of spades and the critical point of the hand had already been reached at trick two, South has to switch to the king

of diamonds. Given that North's redouble had promised 10-11 points I leave you to judge how easy a play you think that was to find.

When South played a second spade declarer won, played a club to the jack and ran the queen of hearts. The trump break meant nine easy tricks, +140, but a big swing for the all European squad.

Board 6. Dealer East. E/W Vul.

| West   | North    | East       | South     |
|--------|----------|------------|-----------|
| Rubins | Gitelman | Romanovska | Winestock |
|        |          | Pass       | ♣         |
| Pass   | 2♣*      | Pass       | 2♡        |
| Pass   | 3NT      | All Pass   |           |

South shared a joke with your reporter, forbidding any suggestion that 2% was a cunning attempt to get North to be declarer. Don't worry, it was clearly the right bid, and North was off to a good start when East led the two of spades (nothing else is better) winning with dummy's eight and returning the suit. East took the ace and switched to the three of diamonds for the ten, jack and ace. Declarer now played a heart and when East played low he not unreasonably put in the jack. Now he was doomed for West won with the queen and played back the queen of diamonds. Declarer ducked that, won the next diamond and cashed his black winners before exiting with a heart. East could claim the last two tricks, the first with the ace of hearts, the other, trick thirteen, having cunningly unblocked the nine, with the seven of diamonds - the beer card!