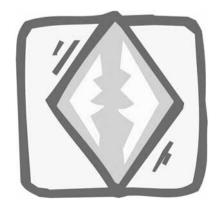

# **DAY TWO - THE SWISS**

The table I chose to watch for round I was where Meckstroth and Disa Eythorsdottir (Disa from now on, to save margins and trees) were taking on the Gromovs. IMP swings were few and far between - one swing to Gromov on a slam bid by Disa down on a finesse, and one game made by Meckstroth not bid in the other room. This was the other swing in the match:

Deal I, Dealer North, Love all.

• O 10 9 8 3

|                        |                          | South   |
|------------------------|--------------------------|---------|
| Gromov                 | Disa                     | Gromova |
| 2 <b>♠</b><br>All Pass | 3◊                       | 4♠      |
|                        | Gromov<br>2♠<br>All Pass | 2♠ 3♦   |

| West       | North    | East        | South    |
|------------|----------|-------------|----------|
| Zmudzinski | Jacobus  | Szczepanska | O'Rourke |
|            | Pass     | 1◊          | I♠       |
| Dble       | 4♠       | Pass        | Pass     |
| Dble       | Pass     | 5♡          | Pass     |
| 6♡         | All Pass |             |          |

Zmudzinski's double of I♠ was based on the fact that they play negative free bids so a call of 2♥ would not have been forcing. After his second double, Szczepanska's 5♥ call marked her with short spades and 6-4 hand pattern so Adam awarded her a sixth heart.

In the other room Disa's decision to pass 4♠ might have worked if the minors had been

Dessy Popova, Bulgaria

slightly differently divided but not today (I fancy a call of 4NT, planning to correct  $5 \frac{1}{2}$  to  $5 \diamondsuit$ , myself, to show the 6-4 pattern. That would have also got her side to  $6 \heartsuit$ .

She led the  $\lozenge K$  and Meckstroth won and switched to the  $\image A$  and another heart. Now Gromov ruffed and drew trumps, then in this ending led a low club up:

When Disa played low, Gromov put in the nine. Meckstroth won his ten and cashed the A to return a club. Gromov now conceded down three; but had he won the K and crossed to hand with a trump to exit with the fourth club, he could have achieved a second endplay to limit his losses to down two. No matter; it was still a 10 IMP gain, to give his team a victory by 9 IMPs.