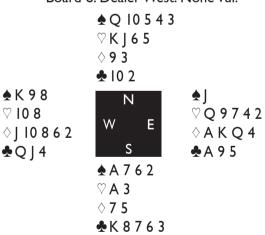

Board I. Dealer North. None Vul.

| West   | North    | East       | South     |
|--------|----------|------------|-----------|
| Rubins | Gitelman | Romanovska | Winestock |
|        | INT      | Dble*      | 2♣*       |
| Pass   | 2♠       | All Pass   |           |

East's double promised a minor suit and South's 2- asked for a major. With only a non vulnerable game at stake South decided not to invite. East led a trump and West won with the king and switched to a club. Declarer won with the ace and played ace of hearts and a heart, soon claiming ten tricks when hearts broke 3-3, +170.

| West    | North    | East     | South    |
|---------|----------|----------|----------|
| Cronier | Khazanov | d'Ovidio | Lebedeva |
|         | INT      | Pass     | 2♣*      |
| Pass    | 2♠       | All Pass |          |

Once again South made no move, so the match started with a flat board. One of my roving reporters spotted Linda Lewis go on with 3\(\Delta\) on the South hand and of course North had an easy raise.

Board 4. Dealer West. All Vul.