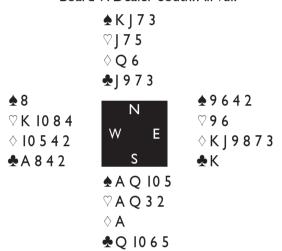

Half of the boards were played and Gitelman & co were still in the lead; 5 to 0. Then came:

Sheri Winestock, USA

Board 6, Dealer East, EW vul **♠** | 3 ♡ K 4 ♦ 9 ♣Q J 10 9 8 6 5 3 **★**982 ♠ 10 7 6 4 ♡ 10 8 5 3 ♥ A Q J 7 ♦ A K 7 3 ♦ Q J 8 ♣A 4 **♣**K 7 **♠** A K Q 5 ♥962  $\Diamond$  10 6 5 4 2 **♣** 2

| West       | North    | East         | South    |  |
|------------|----------|--------------|----------|--|
| Gitelman   | Voldoire | Winestock    | Peyrot   |  |
|            |          | 1♦           | Pass     |  |
| I          | 4♣       | Pass         | 5♣       |  |
| Dble       | Pass     | 5♡           | Dble     |  |
| All Pass   |          |              |          |  |
|            |          |              |          |  |
| West       | North    | East         | South    |  |
| Lesniewski | Cronier  | Harasimowicz | d'Ovidio |  |
|            |          | ♣            | Pass     |  |
| I          | 4♣       | All Pass     |          |  |
|            |          |              |          |  |

Both North players put maximum pressure on East/West with a smart 4-bid. Philippe Cronier was left to play there and when the defence 'forgot' to attack the heart suit, declarer's hearts were pitched on the spades: contract just made.

There were more fireworks at the other table, where Nadine Peyrot took an immediate sacrifice. Sheri Winestock was warned not to continue the auction, but when she did the punishment came. North led his singleton diamond and Fred Gitelman didn't want to gamble with a heart finesse, so he cashed the ace of hearts instead to avoid threatening diamond ruffs, and he was two down: -500 and 9 IMPs to Harasiimowicz .