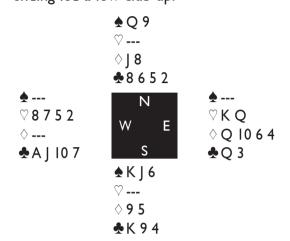

Board 5. Dealer North. N/S Vul. **♠** | 10 8 3 ♡ K 3 2 ♦ A Q 9 8 ♣ 10 2 **♠** 6 5 2 **♠** K Q 9 7 ♥ Q 10 7 6 ♥ A | 8 5 W ♦ J 10 7 6  $\Diamond$  5 4 3 **♣**Q9 🕭 A J **♠** A 4 ♥94

♦ K 2

♣K876543

Igor Khazanov, Russia

| West   | North    | East       | South     |
|--------|----------|------------|-----------|
| Rubins | Gitelman | Romanovska | Winestock |
|        | Pass     | INT        | 3♣        |
| Pass   | 3NT      | Pass       | Pass      |
| Dble   | All Pass |            |           |

Bidding 34 on the South hand can work spectacularly well when partner has the right cards, but that was not the case this time.

East led the queen of spades and declarer won with dummy's ace, came to hand with the queen of diamonds and played a club to the king. When West was able to win with the ace the writing was on the wall, but the defence slipped slightly. West returned a diamond to dummy's king and when declarer then played a spade to the jack East won with the king and played a heart. Even so, it was still a painful down three for -800.