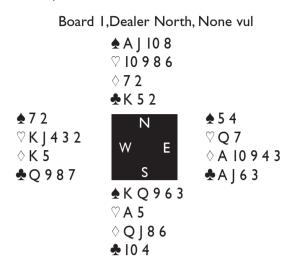

Deal I, Dealer North, Love all.

• O 10 9 8 3

|                        |                          | South   |
|------------------------|--------------------------|---------|
| Gromov                 | Disa                     | Gromova |
| 2 <b>♠</b><br>All Pass | 3◊                       | 4♠      |
|                        | Gromov<br>2♠<br>All Pass | 2♠ 3♦   |

| West       | North    | East        | South    |
|------------|----------|-------------|----------|
| Zmudzinski | Jacobus  | Szczepanska | O'Rourke |
|            | Pass     | 1◊          | I♠       |
| Dble       | 4♠       | Pass        | Pass     |
| Dble       | Pass     | 5♡          | Pass     |
| 6♡         | All Pass |             |          |

Zmudzinski's double of I♠ was based on the fact that they play negative free bids so a call of 2♥ would not have been forcing. After his second double, Szczepanska's 5♥ call marked her with short spades and 6-4 hand pattern so Adam awarded her a sixth heart.

In the other room Disa's decision to pass 4♠ might have worked if the minors had been

Dessy Popova, Bulgaria

slightly differently divided but not today (I fancy a call of 4NT, planning to correct  $5 \frac{1}{2}$  to  $5 \diamondsuit$ , myself, to show the 6-4 pattern. That would have also got her side to  $6 \heartsuit$ .

She led the  $\lozenge K$  and Meckstroth won and switched to the  $\image A$  and another heart. Now Gromov ruffed and drew trumps, then in this ending led a low club up:

When Disa played low, Gromov put in the nine. Meckstroth won his ten and cashed the A to return a club. Gromov now conceded down three; but had he won the K and crossed to hand with a trump to exit with the fourth club, he could have achieved a second endplay to limit his losses to down two. No matter; it was still a 10 IMP gain, to give his team a victory by 9 IMPs.