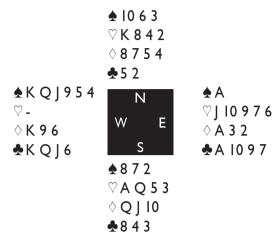

On the next board, an instance of non-concentration by Demirbai hit the jackpot:

Board 6. Dealer East. E/W Vul. **♠** K 5 ♡ 10 7 2 ♦ A K 4 2 **♣**A984 **★**763 **♠** A 10 4 2 ♥ Q 4 ♥ A 9 8 6 W Ε ♦ Q J 8 ♦ 9 7 5 3 S **♣**] 10 7 5 3 **♣**6 **♠**QJ98 ♡ K J 5 3 ♦ 10 6 **♣**K Q 2

#### **Open Room:**

| West     | North    | East     | South  |
|----------|----------|----------|--------|
| Bertens  | Demirbai | Van Zwol | Tokcan |
|          |          | Pass     | ♣      |
| Pass     | I ♦      | Pass     | INT    |
| All Pass |          |          |        |

During the play of this hand, Demirbai never stopped saying sorry to his opponents, but it was in fact his partner who exploited the situation. With not quite perfect defence Tokcan made nine tricks for +150 to her side.

#### **Closed Room:**

| West  | North   | East     | South  |
|-------|---------|----------|--------|
| Uysal | Verhees | Babac    | Simons |
|       |         | Pass     | ♣      |
| Pass  | 2♣      | Pass     | 2NT    |
| Pass  | 3NT     | All Pass |        |

On a diamond lead, declarer was never in with a serious chance to make her contract. It seems as if she would have needed to guess correctly in both majors. When she did not, one down was the result and Tokcan chalked up another 5 IMPs to halve the earlier deficit.